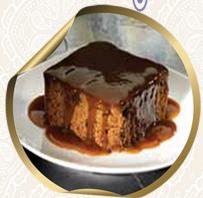

# STICKY TOFFEE **PUDDING**

A traditionally made sticky toffee pudding, packed with softened dates and coated with lashings of butterscotch sauce.

£5.50