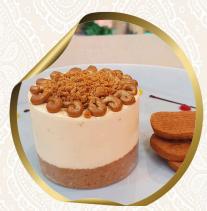

# **LOTUS CHEESECAKE** INDIVIDUAL

Rich, smooth, creamy original cheesecakes with a blend Biscoff.

£5.50

## £5.50