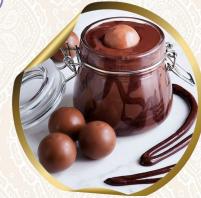

#### LINDOR JAR

Exquisite lindor chocolate ice cream combined with thick chocolate sauce topped with lindor.

£5.50