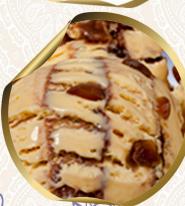

### **CURLY MANIA**

A delicate and smooth toffee ice cream, showered with chewy chocolate coated fudge balls swirled with a thick toffee sauce

£5.50