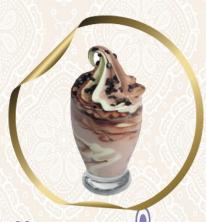

### MIDNIGHT MINT

A combination of dairy chocolate and mint ice cream rippled with chocolate sauce and topped with mint chocolate pieces.

£5.50